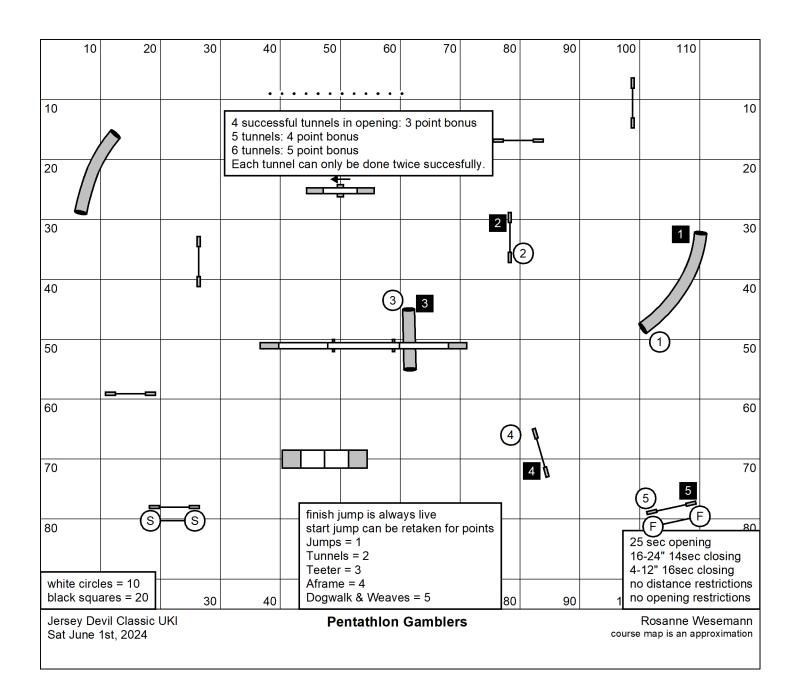

Jersey Devil UKI Classic Premier Sports Center NJ Pentathlon Snooker Ashley Anderson May 31 - June 2, 2024 30 -50 -40 -30 -20 -10 10 20 15ft (2) 90 90 (4a) (5a) 80 80 20ft 70 70 RED. 60 60 (6c) 50 50 (7b)(7c) 40 40 RED 10ft 30 30 (s) 20 (F 20 (s)Course Times: Reg 24/22/20 = 43 sec Must Begin with Start Jump, End with Finish Jump. May use 3 REDs for points. If a RED is knocked, Reg 16/12/8 = 45 sec 10 you may choose to attempt 4th RED or not. In Opening, all bidirectional. Combos may be taken any Select 20/16 = 45 sec order/direction. In Closing, #2 bidirectional, all others as numbered. Need at least 37 total points to Q. Select 12/8/4 = 47 sec -50 -20 -10 20 30 40 -40 -30 10 50 Entry / Exit Entry / Exit maps are only an approximation