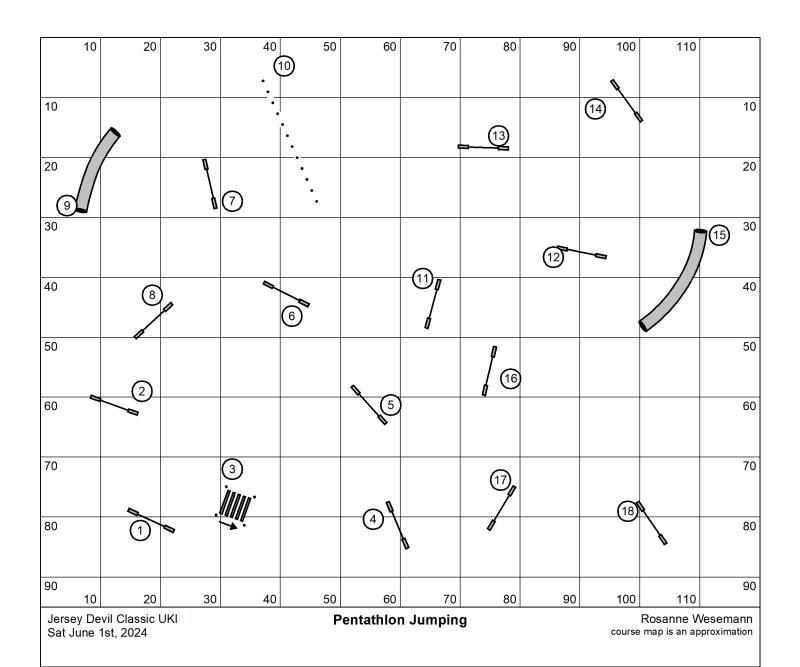

Jersey Devil UKI Classic Premier Sports Center NJ Pentathlon Agility Ashley Anderson May 31 - June 2, 2024 -50 -40 -30 -20 -10 20 30 0 10 15ft 90 90 (4)(8) 80 80 (10) 20ft 70 70 (3 (18) 60 ہے 60 6 50 50 (17) 10ft 40 40 30 30 (12) 20 20 **(**14) 10 10 -40 10 20 50 -50 -30 -20 -10 30 40 Entry / Exit Entry / Exit maps are only an approximation